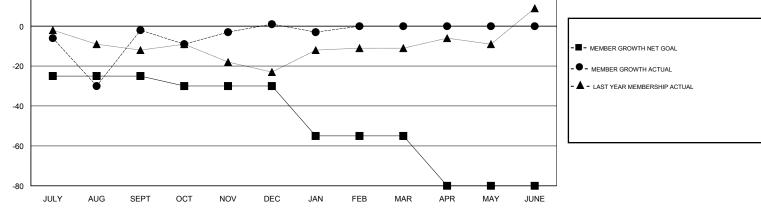

## LOCATION PENNSYLVANIA

GMT CA

|               | Club          | S         |               | Members<br>RESULTS FOR 2017-2018 |                           |                         |                                                    |
|---------------|---------------|-----------|---------------|----------------------------------|---------------------------|-------------------------|----------------------------------------------------|
|               | RESULTS FOR   | 2017-2018 |               |                                  |                           |                         |                                                    |
| QUARTER       | NEW CLUB GOAL | NEW CLUBS | DROPPED CLUBS | QUARTER                          | MEMBER GROWTH NET<br>GOAL | MEMBER GROWTH<br>ACTUAL | DROPPED<br>MEMBERS ACTUAL<br>(including transfers) |
| JULY/AUG/SEPT | 0             | 2         | 0             | JULY/AUG/SEPT                    | -25                       | 73                      | 74                                                 |
| OCT/NOV/DEC   | 1             | 0         | 0             | OCT/NOV/DEC                      | -5                        | 38                      | 33                                                 |
| JAN/FEB/MAR   | 0             | 0         | 0             | JAN/FEB/MAR                      | -25                       | 32                      | 33                                                 |
| APR/MAY/JUNE  | 0             | 0         | 0             | APR/MAY/JUNE                     | -25                       | 0                       | 0                                                  |