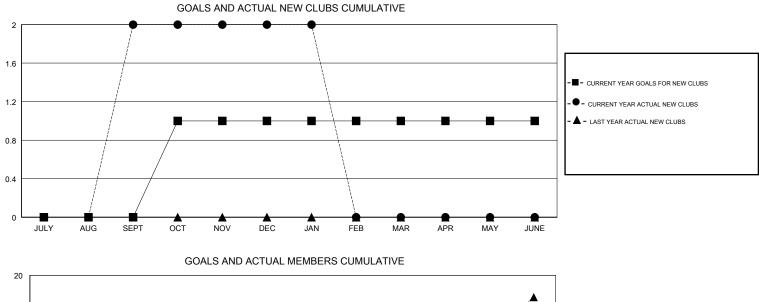

## LOCATION PENNSYLVANIA

GMT CA

|               | Club          | S         |               | Members<br>RESULTS FOR 2017-2018 |                           |                         |                                                    |
|---------------|---------------|-----------|---------------|----------------------------------|---------------------------|-------------------------|----------------------------------------------------|
|               | RESULTS FOR   | 2017-2018 |               |                                  |                           |                         |                                                    |
| QUARTER       | NEW CLUB GOAL | NEW CLUBS | DROPPED CLUBS | QUARTER                          | MEMBER GROWTH NET<br>GOAL | MEMBER GROWTH<br>ACTUAL | DROPPED<br>MEMBERS ACTUAL<br>(including transfers) |
| JULY/AUG/SEPT | 0             | 2         | 0             | JULY/AUG/SEPT                    | -25                       | 73                      | 74                                                 |
| OCT/NOV/DEC   | 1             | 0         | 0             | OCT/NOV/DEC                      | -5                        | 38                      | 33                                                 |
| JAN/FEB/MAR   | 0             | 0         | 0             | JAN/FEB/MAR                      | -25                       | 32                      | 33                                                 |
| APR/MAY/JUNE  | 0             | 0         | 0             | APR/MAY/JUNE                     | -25                       | 0                       | 0                                                  |